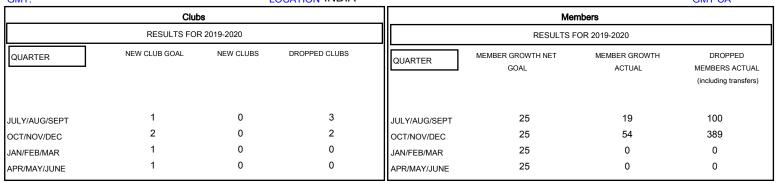

Results as of: 11/30/2019

| DROPPED CLUBS: 5 |     |
|------------------|-----|
| DROPPED MEMBERS  |     |
| DECEASED         | 1   |
| CLUB CANCELLED   | 407 |
| OTHER            | 81  |
| TOTAL            | 489 |