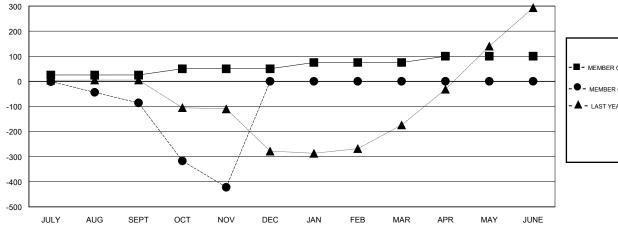

## GOALS AND ACTUAL NEW CLUBS CUMULATIVE

| -■- MEMBER GROWTH NET GOAL        |  |
|-----------------------------------|--|
| - ● - MEMBER GROWTH ACTUAL        |  |
| - ▲ - LAST YEAR MEMBERSHIP ACTUAL |  |
|                                   |  |
|                                   |  |
|                                   |  |